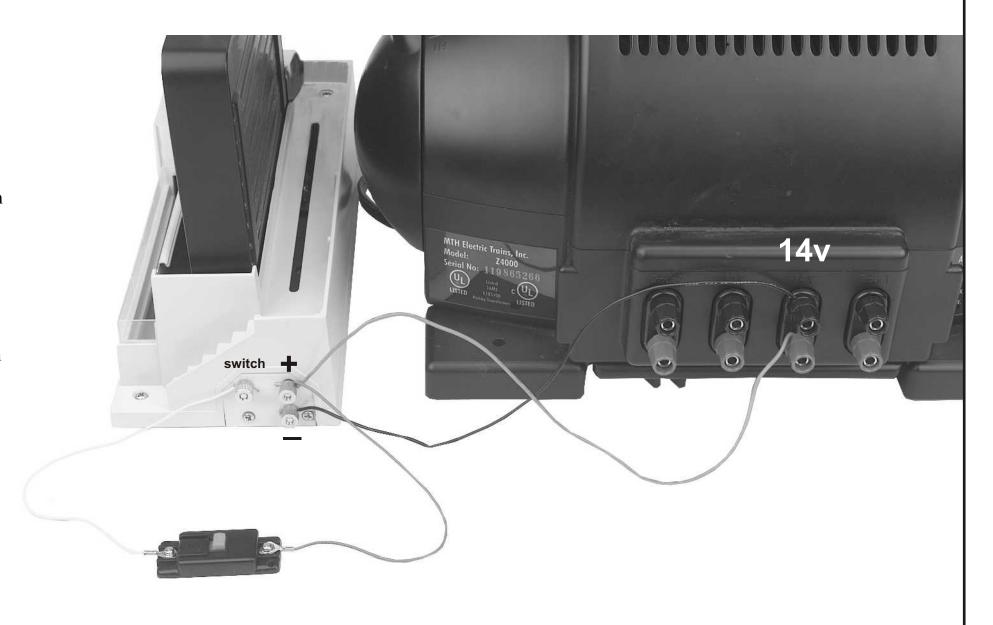

## To Wire the Board:

Position and mount the billboard to your layout:

This billboard requires
14v of power to operate
properly. When you first
connect it and apply power,
the board will rotate through
one cycle.

## **Operation:**

To operate this board, press and release the activation button once to watch the boards rotate, then stop with the latest billboard information.

To obtain Warranty Service, please visit our website www.railking.com