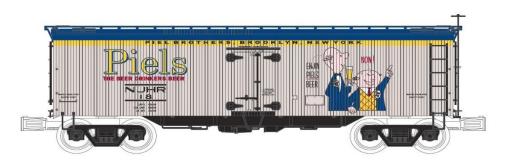

## The NJ Hi-Railers Train Club

The NJ Hi-Railers Train club of Paterson New Jersey is pleased to announce a very special 36 foot Premier scale reefer from MTH in the Piels Brewing Company of Brooklyn New York's paint scheme. The car is emblazoned with the Piels logo and a picture of their most famous advertising scheme of Bert and Harry. The car will be offered in two numbers