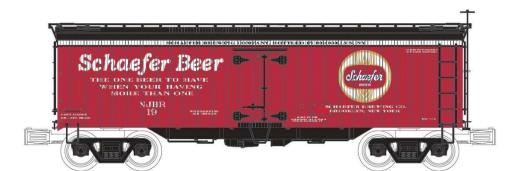

## The NJ Hi-Railers Train Club

The NJ Hi-Railers Train club of Paterson New Jersey is pleased to announce a very special 36 foot Premier scale reefer from MTH in the Schaefer Brewing Company of Brooklyn, New York's paint scheme. The car is emblazoned with the Schaefer logo and their famous slogan "The One beer to have when you're having more than one" The car will be offered in two numbers