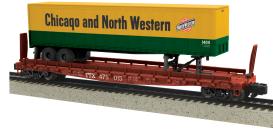

#### **PREMIER** MEMBERSHIP

۲

20-95147 Norfolk Southern 60' Flat Car w/(4) ScaleTrax 10" Straights Premier Membership is \$55.00