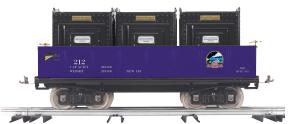

#### TINPLATE STD. GAUGE MEMBERSHIP

10-2246 MTHRRC No. 212 Std. Gauge Gondola Car **Tinplate 200 Series Membership is \$120.00** 