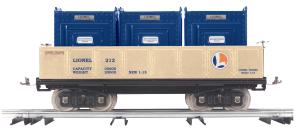

#### LIONEL CORP. STD. GAUGE MEMBERSHIP LIONEL CORP. O GAUGE MEMBERSHIP

11-30190 Lionel Corporation No. 212 Std. Gauge Gondola Car Lionel Corp. 200 Series Membership is \$120.00