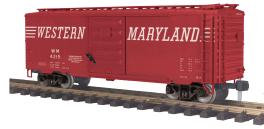

#### **ONE-GAUGE** MEMBERSHIP

70-74090 Western Maryland 40' Box Car **One-Gauge Membership is \$100.00** 