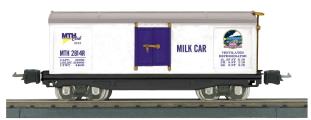

#### **TINPLATE O GAUGE** MEMBERSHIP

10-8086 MTHRRC No. 2814R O Gauge Refrigerator Car Tinplate 2800 Series Membership is \$90.00