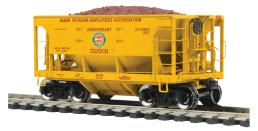

#### **RAILKING** MEMBERSHIP

30-75514 MTHRRC 4-Bay Hopper **RailKing Membership is \$50.00** 