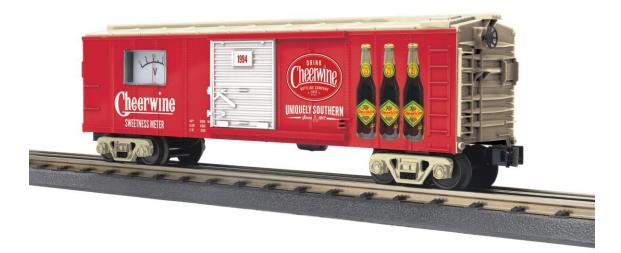

## MTH CHEERWINE 75<sup>th</sup> ANNIVERSARY SWEETNESS METER BOXCAR

Save as .PDF, Fill Out. Send back to <u>JKonc52032@aol.com</u> as file attachment

| SHIP TO:                                             |               |            |           |         |
|------------------------------------------------------|---------------|------------|-----------|---------|
| Name                                                 |               |            |           |         |
| Address                                              |               |            |           |         |
| City, State Zip                                      |               |            |           |         |
| Email:                                               | Telephone:    |            |           |         |
| BILL TO ADDRESS (If different from Ship to only):    |               |            |           |         |
| Quantity 30-71206@ \$84.95                           |               |            |           |         |
| Credit Card/Debit Card or Request Paypal Transfer_   |               |            |           |         |
|                                                      | Exp           | CVV_       |           |         |
| Jeff Konczal, Owner, 30 years, Train Loft 4007 B Cou | untry Club Rd | l. Winston | -Salem, N | C 27104 |